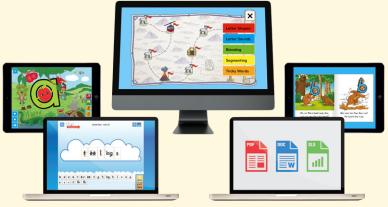

## **Phonics Online**

A wonderful resource to help teachers teach and children learn! With logins for teachers and children, you can enjoy all of the animated stories and songs in one place and have the satisfaction of reading whole books with our decodable readers. Children can play the phonics games at school or home and teachers will be able to access the Teacher Toolkit which is full of support resources.

# Sign up for a free trial at: www.letterland.com/phonics-online

Songs

Interactive Scenes

Games

Quick Dash

Sounds

Word Building

**Phonics Readers** 

Vocabulary

Downloadable Teacher Resources