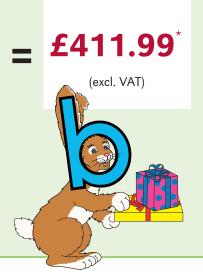

# **Classroom Price**

How much will it cost to get started with teaching Letterland Early Years? For a typical classroom of 1 teacher and 30 students, we recommend the *Early Years Classroom Pack* plus our wonderful web-app *Phonics Online* which will cost £359.99\* (excl. VAT).

Classroom Pack £279.99 (excl. VAT)

#### **Phonics Online**

£42 per teacher per year £3 per student per year