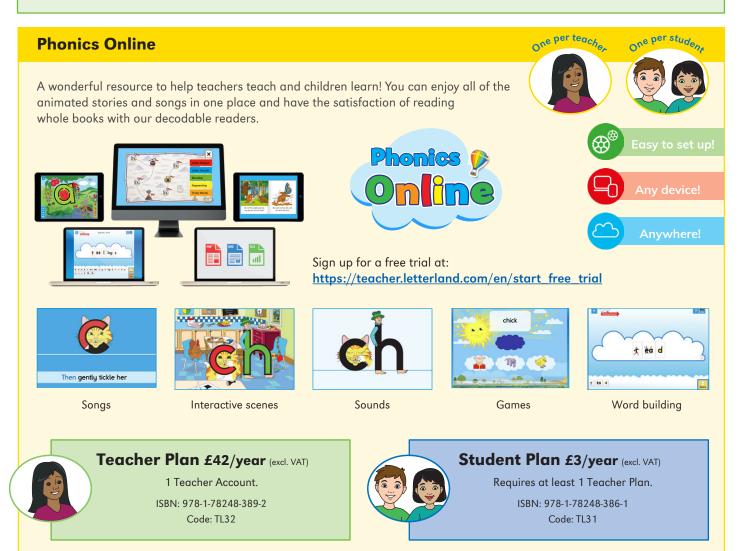

## **Classroom Price**

How much will it cost to get started with teaching Letterland Advanced? For a typical classroom of 1 teacher and 30 students, we recommend the Advanced Teacher's Guide, Advanced Copymasters and Picture Code Cards - Straight plus our wonderful web-app *Phonics Online* which will cost £194.97\* (excl. VAT).

Phonics Online System Requirements: A minimum of 10 Mbps internet speed recommended for full functionality. The latest version of Google Chrome and Safari recommended, other browsers may have limited functionality. Optimised for devices with a screen resolution of 1024 x768. Will run on Windows, Mac OS, Chrome OS, iOS and Android.