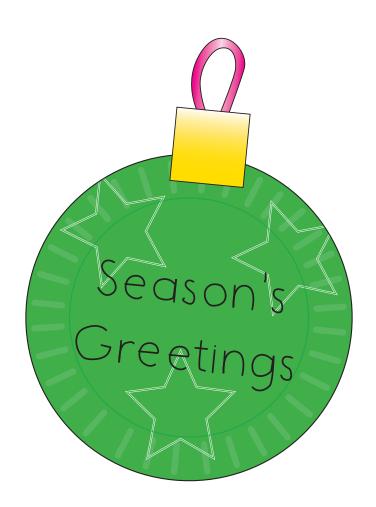

## You will need

- Paper plates
- Pencil
- Tape
- Card
- Ribbon
- Paint, markers and other decorations



## **Instructions**

- Draw your designs onto your paper plate in pencil (or cut and stick one of the templates overleaf). You could try writing your name or drawing a Letterlander!
- 2. Go over the pencil design in marker pen.
- 3. Time to get the paints out and fill in the gaps in your design. Try painting with other materials like cotton wool and pom poms or stamping with cookie cutters!
- 4. When your design has dried, tape a small square of card to the top of the plate.
- Flip the plate over and make a small loop with some ribbon. Tape that to the back of the card square.
- 6. Now you can hang your paper plate bauble on your tree, or anywhere else you'd like!



## **Templates**

Seasons Greetings Hopt Holidaus