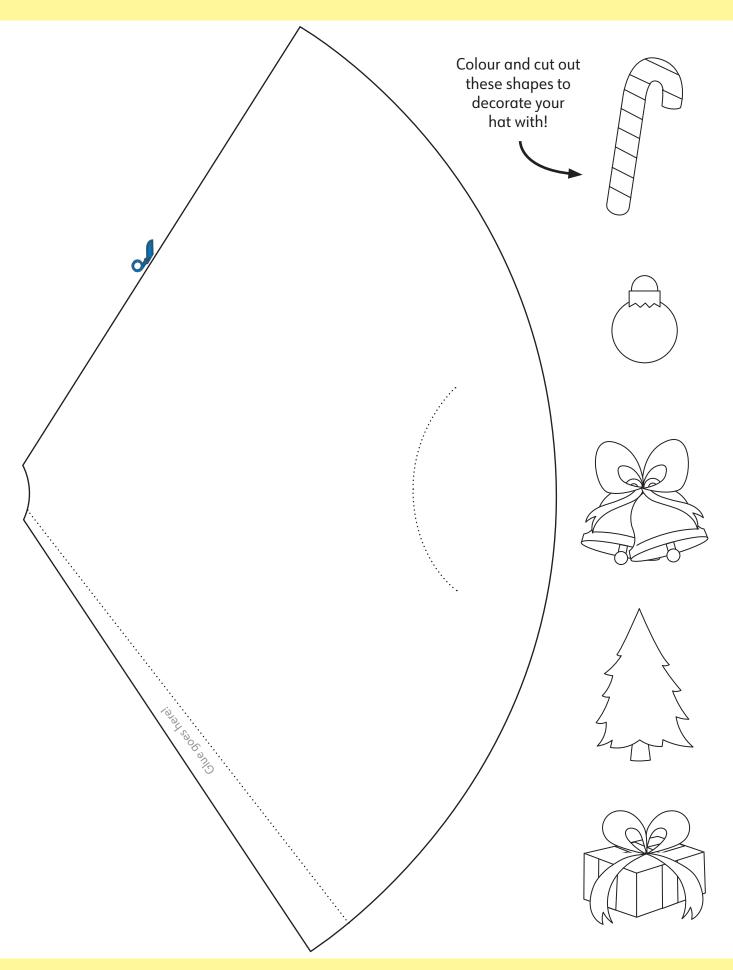

#### **Instructions**

- 1. Print out the template, preferably on card to make a more stable hat.
- 2. Cut (or ask an adult to help) out the template, including any of the additional pieces you want to stick onto your hat. Remember to cut the slit at the front as well, you may need an adult to help you do this part!
- 3. Decorate your hat any way you'd like!
- 4. Glue at the edge of the hat where it is marked on the template. You can also use tape to stick the hat together. Create a cone shape with the card and press the edges together so they stick.
- 5. You might want to make the hats more secure by adding some elastic or string.
- 6. Once the hats are complete, you just need to slot cards into each of them without letting the person wearing the hat see their card.
- 7. Now try and work out which Letterlander you are! Use what you've learned in your Letterland lessons to ask questions and help to narrow down the options.

# Hat template